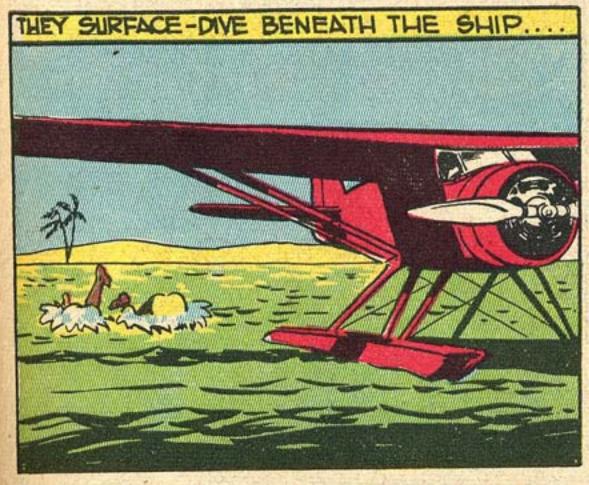

FEET!

LAND OF CALIFORNIA!

TWO ITALIAN SPIES WAY-LAID LOOP LOGAN AND TOGGED HIM - BOUND AND WEIGHTED-INTO THE WATERS OF THE NILE.. BUT LOGAN'S FAITHFUL SERVANT, CLATRA, DOVE TO LIE RESCUE.. NOW, JUST AS THE SPIES ARE ABOUT TO TAKE OFF IN THEIR SEAPLANE, LOOP AND CLATRA APPROACH THROUGH THE WATER!